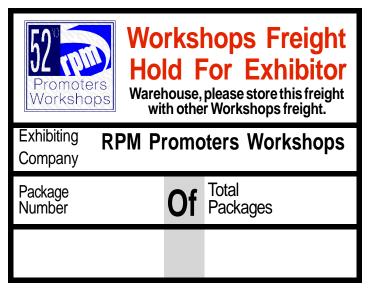

Specimen Freight ID Label Provided To Exhibitors

**Shipping & Freight Handling Instructions Provided Exhibitors** 

RPM@RENO WESTERN WORKSHOPS LABELING INSTRUCTIONS: IN ADDITION TO COMPUTER GENERATED ADDRESS LABELS... Please print the RPM Workshops Identity Labels linked above. Print as many as needed, cut, and affix one to each piece of freight. On each label, enter the name of your firm along with the package number and the total number of packages.

### Workshops Freight Hold For Exhibitor

Warehouse, please store this freight with other Workshops freight.

# Workshops Freight Hold For Exhibitor

Warehouse, please store this freight with other Workshops freight.

Exhibiting Company

**RPM Promoters Workshops** 

Exhibiting Company

**RPM Promoters Workshops** 

Package Number Of Total Packages

Package Number Of Total Packages

#### RPM@RENO FREIGHT SHIPPING ADDRESS

RPM PROMOTERS WORKSHOPS C/0 SILVER LEGACY RESORT CASINO HOLD FOR: RPM WORKSHOPS (Vendor Name) 407 N. Virginia Street Reno, NV 89501

**RPM@RENO PACKAGE IDENTITY LABELS LINKED ARE IN THIS DOCUMENT** with shipping instructions and Workshops shipping labels. Print these labels. Cut and affix them to your freight accompanying other computer-generated shipping labels. These labels enable the Silver Legacy Warehouse to sort and assign freight.